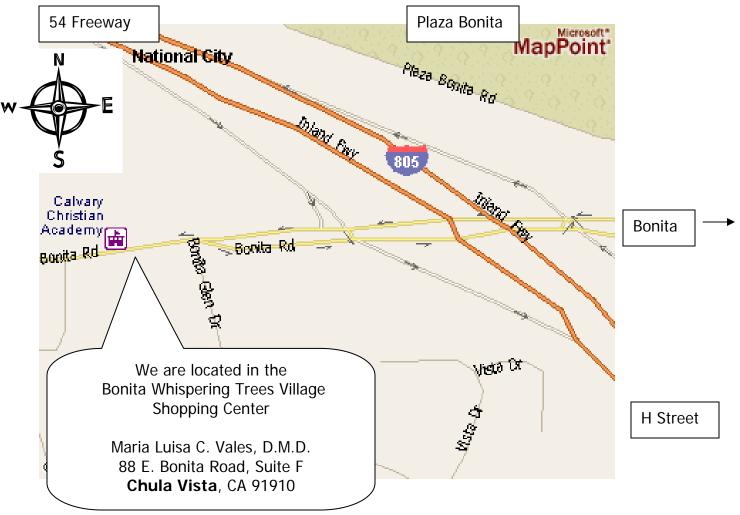

**From the North:** Take 805 South to the E Street/Bonita Road exit. Take a right turn, going west to **Chula Vista**. Just past Bonita Glen (first light), take a left into the Whispering Trees Shopping Center. We are in the corner between the Chiropractor and Liquor store.

**From the South:** Take 805 North to the E Street/Bonita Road exit. Take a left and go underneath the 805, going west to **Chula Vista**. Just past Bonita Glen (second light), take a left into the Whispering Trees Shopping Center. We are in the corner between the Chiropractor and Liquor store.

**From 15 Freeway**: Take the 54 Freeway East to 805 South. Stay on the right and take the E Street/Bonita Road exit. Take a right turn, going west towards **Chula Vista**. Just past Bonita Glen (first light), take a left into the Whispering Trees Shopping Center. We are in the corner between the Chiropractor and Liquor store.

**From Bonita:** Take Bonita Road and head west to **Chula Vista**, past the 805 Freeway. The second light after passing the 805 is Bonita Glen, just beyond, on the left is The Whispering Trees Shopping Center. We are in the corner between the Chiropractor and Liquor store.